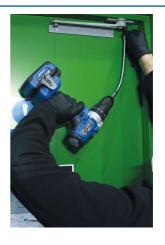

## **Quick Chuck Extension - Flexi 300mm**

A flexible extension providing 300mm reach for driving any standard 1/4" shank bit with a cordless drill. The flexi-shaft gives access to tight, restricted areas, that you otherwise wouldn't be able to get a drill into. And, for ease of use, the bit holder is magnetic so the bit will remain in place even if the release collar is pushed back when being used.

## **Additional Information**

- Flexi-shaft length: 300mm. Maximum torque: 8Nm.
- · Magnetic bit holder with quick chuck end for fast change.
- · Great for access to confined and difficult areas.
- 1/4" Hex drive fits any drill chuck.
- Note: Not to be used in reverse or with a high speed drill.