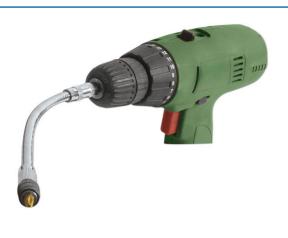

## **Quick Chuck Extension - Flexi 300mm**

A flexible extension providing 300mm reach for driving any standard 1/4" shank bit with a cordless drill. The flexi-shaft gives access to tight, restricted areas, that you otherwise wouldn't be able to get a drill into. And, for ease of use, the bit holder is magnetic so the bit will remain in place even if the release collar is pushed back when being used.

## **Additional Information**

- Flexi-shaft length: 300mm. Maximum torque: 8Nm.
- · Magnetic bit holder with quick chuck end for fast change.
- · Great for access to confined and difficult areas.
- 1/4" Hex drive fits any drill chuck.
- Note: Not to be used in reverse or with a high speed drill.