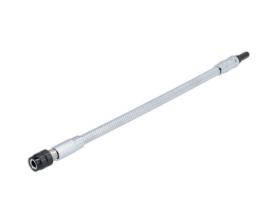

## **Quick Chuck Extension - Flexi 300mm**

A flexible extension providing 300mm reach for driving any standard 1/4" shank bit with a cordless drill. The flexi-shaft gives access to tight, restricted areas, that you otherwise wouldn't be able to get a drill into. And, for ease of use, the bit holder is magnetic so the bit will remain in place even if the release collar is pushed back when being used.

## **Additional Information**

- Flexi-shaft length: 300mm. Maximum torque: 8Nm.
- · Magnetic bit holder with quick chuck end for fast change.
- · Great for access to confined and difficult areas.
- 1/4" Hex drive fits any drill chuck.
- Note: Not to be used in reverse or with a high speed drill.