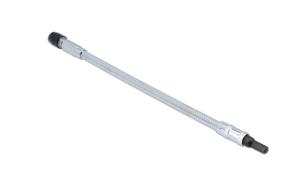

## **Quick Chuck Extension - Flexi 300mm**

A flexible extension providing 300mm reach for driving any standard 1/4" shank bit with a cordless drill. The flexi-shaft gives access to tight, restricted areas, that you otherwise wouldn't be able to get a drill into. And, for ease of use, the bit holder is magnetic so the bit will remain in place even if the release collar is pushed back when being used.

## **Additional Information**

- Flexi-shaft length: 300mm. Maximum torque: 8Nm.
- · Magnetic bit holder with quick chuck end for fast change.
- · Great for access to confined and difficult areas.
- 1/4" Hex drive fits any drill chuck.
- Note: Not to be used in reverse or with a high speed drill.